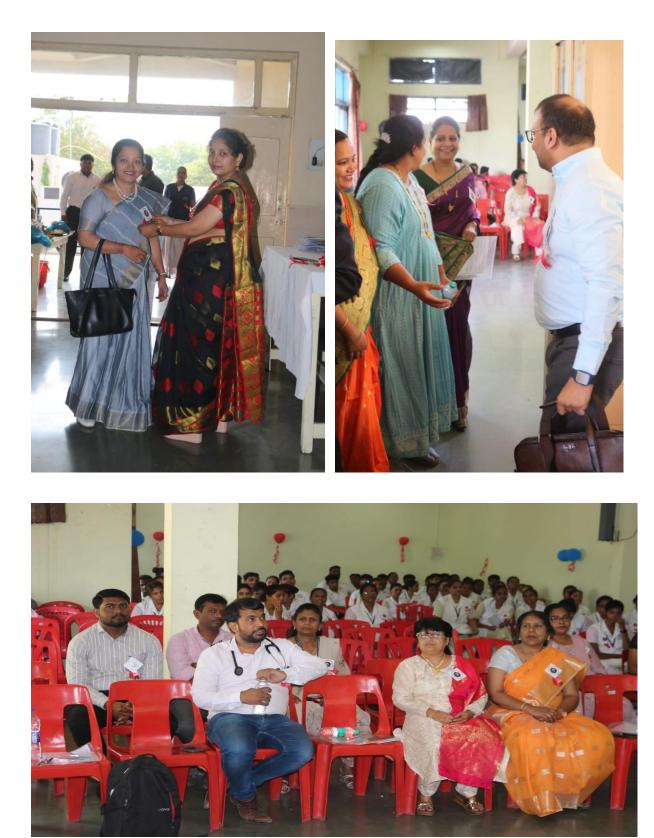

**DESCRIPTION:** College of Nursing Wanless Hospital, Miraj celebrated "1ST INTERNATIONAL CONFERENCE 2024" on 13/04/2024. The topic for this conference was "ADVANCING CARDIAC CARE THROUGH INNOVATION AND COLLABORATION"". The Chief Guest was honorable Principal Prof. Mrs. S. M. Satwekar. The program began at 8:30 am with the Bible reading and Prayer by the students. The conference included a series of topics taken by prestigious resource persons from all around the globe. Respected Principal, Vice-Principal, all the teaching staff, non-teaching staff and students were present for the conference. The conference was conducted successfully with the guidance and support of Principal Madam. Finally, the conference ended at 05:00 pm with a vote of thanks followed by Lord's Prayer.