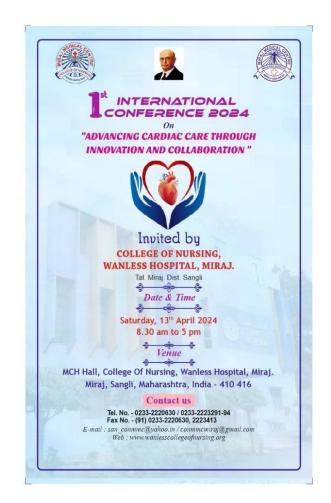

## **REPORT ON: <u>1<sup>ST</sup> INTERNATIONAL CONFERENCE 2024</u>**

VENUE: College of Nursing, Wanless Hospital, Miraj.

DATE: 13/04/2024

**TIME:** 8:30 am to 05:00 pm

**BATCH:** FOURTH SEMISTER and 3<sup>RD</sup> GNM

**DESCRIPTION:** College of Nursing Wanless Hospital, Miraj celebrated "1ST INTERNATIONAL CONFERENCE 2024" on 13/04/2024. The topic for this conference was "ADVANCING CARDIAC CARE THROUGH INNOVATION AND COLLABORATION"". The Chief Guest was honorable Principal Prof. Mrs. S. M. Satwekar. The program began at 8:30 am with the Bible reading and Prayer by the students. The conference included a series of topics taken by prestigious resource persons from all around the globe. Respected Principal, Vice-Principal, all the teaching staff, non-teaching staff and students were present for the conference. The conference was conducted successfully with the guidance and support of Principal Madam. Finally, the conference ended at 05:00 pm with a vote of thanks followed by Lord's Prayer.