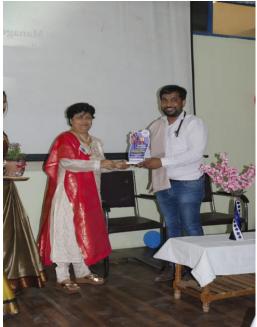

**DESCRIPTION:** College of Nursing Wanless Hospital, Miraj celebrated "1ST INTERNATIONAL CONFERENCE 2024" on 13/04/2024. The topic for this conference was "ADVANCING CARDIAC CARE THROUGH INNOVATION AND COLLABORATION"". The Chief Guest was honorable Principal Prof. Mrs. S. M. Satwekar. The program began at 8:30 am with the Bible reading and Prayer by the students. The conference included a series of topics taken by prestigious resource persons from all around the globe. Respected Principal, Vice-Principal, all the teaching staff, non-teaching staff and students were present for the conference. The conference was conducted successfully with the guidance and support of Principal Madam. Finally, the conference ended at 05:00 pm with a vote of thanks followed by Lord's Prayer.